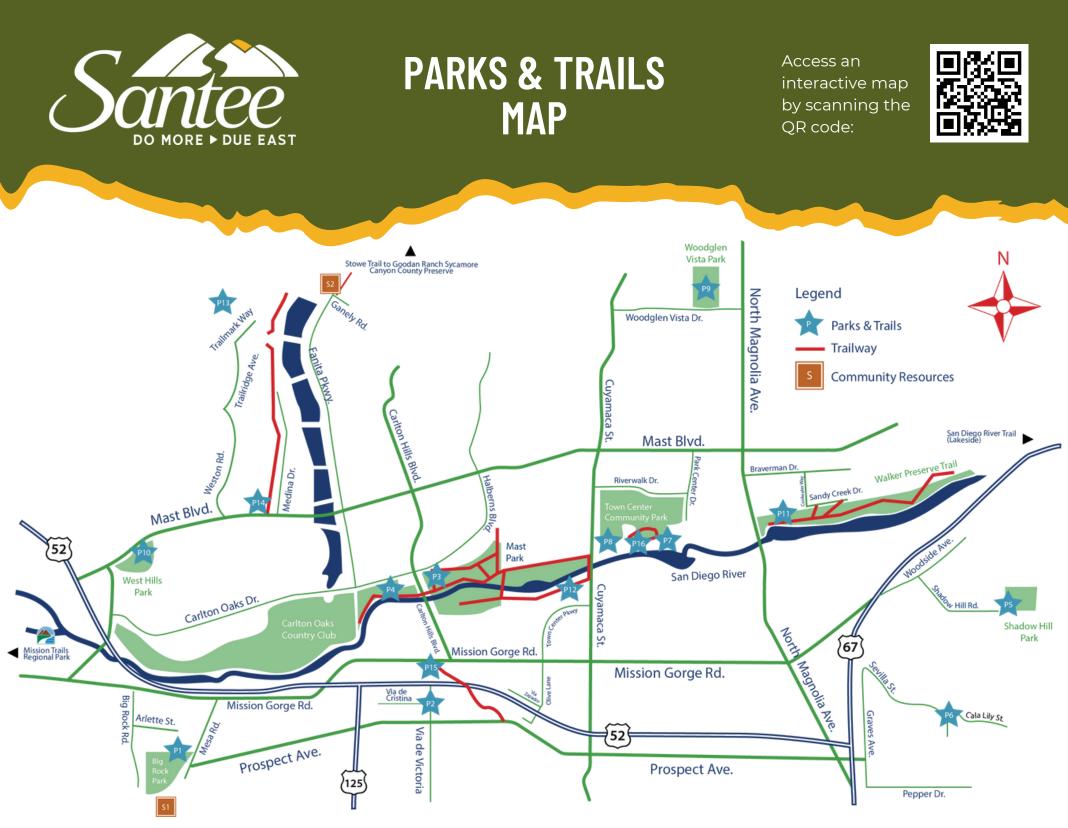

| City Parks and Trails      |                                                   |                           |
|----------------------------|---------------------------------------------------|---------------------------|
| P1                         | Big Rock Park                                     | 8125 Arlette St.          |
| P2                         | Deputy Ken Collier Park                           | 9206 Via De Cristina      |
| P3                         | Mast Park                                         | 9125 Carlton Hills Blvd.  |
| P4                         | Mast Park West                                    | 9125 Carlton Hills Blvd.  |
| P5                         | Shadow Hill Park                                  | 9161 Shadow Hill Rd.      |
| P6                         | Sky Ranch Park                                    | 5850 Cala Lily St.        |
| P7                         | Town Center Community Park Ea                     | ast 550 Park Center Dr.   |
| P8                         | Town Center Community Park W                      | est 9409 Cuyamaca St.     |
| P9                         | Woodglen Vista Park                               | 10250 Woodglen Vista Dr.  |
| P10                        | West Hills Park                                   | 8750 Mast Blvd.           |
| P11                        | Walker Preserve Trail                             | 9500 Magnolia Ave.        |
| P12                        | Mission Creek Trail                               | 9220 Cuyamaca St.         |
| P13                        | Weston Park                                       | 9050 Trailmark Way        |
| P14                        | Weston Trail                                      | 9604 Medina Dr.           |
| P15                        | Forester Creek Trail                              | 9219 Mission Gorge Rd.    |
| P16                        | Marine Memorial Trails                            | 550 Park Center Dr.       |
| Santee Community Resources |                                                   |                           |
| <b>S1</b>                  | Cowles Mtn. Trailhead<br>**Learn more at mtrp.org | 8100 Mesa Rd.             |
| <b>S</b> 2                 | Stowe Trail<br>**Learn more at sdparks.org        | Fanita Pkwy. & Ganely Rd. |

## **PARKS & TRAILS** MAP